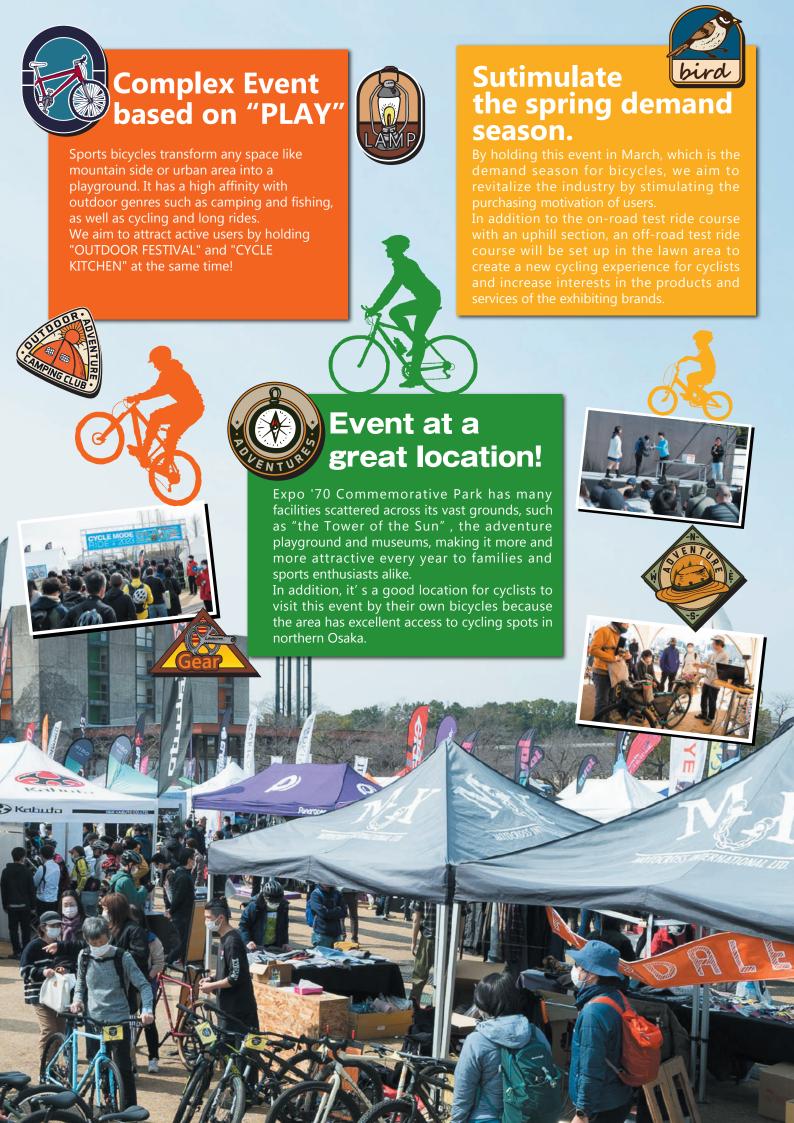

Many kinds of projects like "Sports e-BIKE zone" that is currently attracting attention, "CYCLE × TRAVEL fair" where cycle-friendly municipalities gather from all over the country, "X area" that is attractive for acrobatic action, are carried out to realize new play and find new places you want to go.

At exhibition area, you can enjoy the line up of new bikes and new products, at the test ride course with the 2 km long, you can fully experience the original joy of

bicycles. The co-sponsored events, "OUTDOOR FESTIVAL" and "CYCLE KITCHEN," attract a wide range of visitors from active users to families by showcases campers, outdoor goods or activities, stages by celebrities and various guests, or This is the fun gourmet foods. Through our events, we will convey that "outside play event" incorporating bicycles into daily life and play can make your life more enjoyable one. for all bicycle fans. **SCHWALBE** ORTLIEB (

# **OUTLINE**

Exhibition: CYCLE MODE RIDE OSAKA 2024

Period: 9:30am-5:00pm on 2 (sat.) & 3 (sun) March, 2024

Venue: Expo '70 Commemorative Park

Organizer: Cycle Mode Osaka Executive Committee

(TV Osaka/ TV Osaka Expro Ltd.)