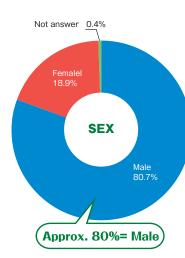

#### 2023 VISITOR ANALYSIS

Not enough 30.2% The number of Appreals

Average 43.6%

Many visitors are looking for product information such as parts, accessories, apparel and shoes.