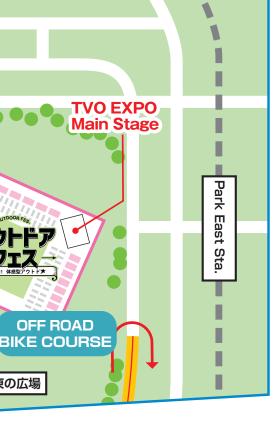

# **Off-Road Bike Course**

This is a dedicated course where you can compare and contrast the ride with off-road bicycles like mountain bikes, e-MTBs and Gravel bikes. You can try these new genre on the special course, which are very popular mainly in Europe and the United States.