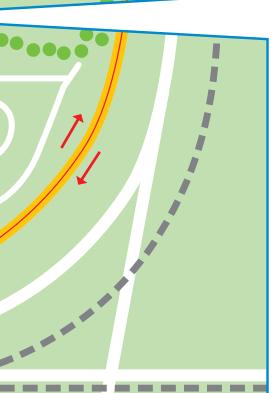

# **Off-Road Bike Course**

This is a dedicated course where you can compare and contrast the ride with off-road bicycles like mountain bikes, e-MTBs and Gravel bikes. You can try these new genre on the special course, which are very popular mainly in Europe and the United States.