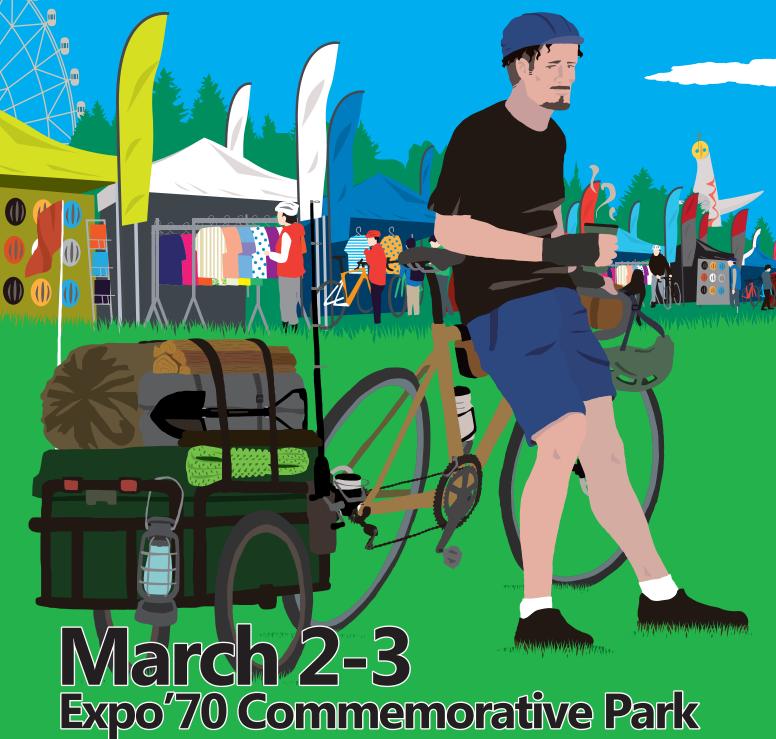

# CYCLE MODE OSAKA 2024

ORGANIZER: CYCLE MODE international Executive Committee

www.cyclemode.net

**Exhibitor Information** 

The largest sports bicycle festival in West Japan.

# CYCLE MODE POSAKA 2024

"CYCLE MODE RIDE OSAKA" is the sports bicycle festival held in beautiful Japanese Spring, and proposes visitors how to use and play bicycles in keeping with changes in lifestyle.

# **OUTLINE**

Exhibition: CYCLE MODE RIDE OSAKA 2024

Period: 9:30am-5:00pm on 2 (sat.) & 3 (sun) March, 2024

Venue: Expo '70 Commemorative Park

Organizer: Cycle Mode Osaka Executive Committee

(TV Osaka/ TV Osaka Expro Ltd.)