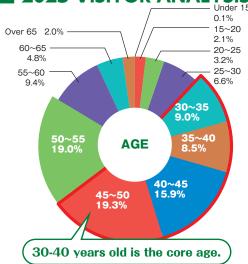

#### 2023 VISITOR ANALYSIS

Not enough 30.2% The number of Appreals

Average 43.6%

Many visitors are looking for product information such as parts, accessories, apparel and shoes.