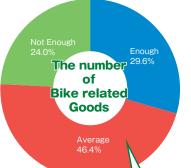

#### 2023 VISITOR ANALYSIS

Not enough 30.2% The number of Appreals

Average 43.6%

Many visitors are looking for product information such as parts, accessories, apparel and shoes.