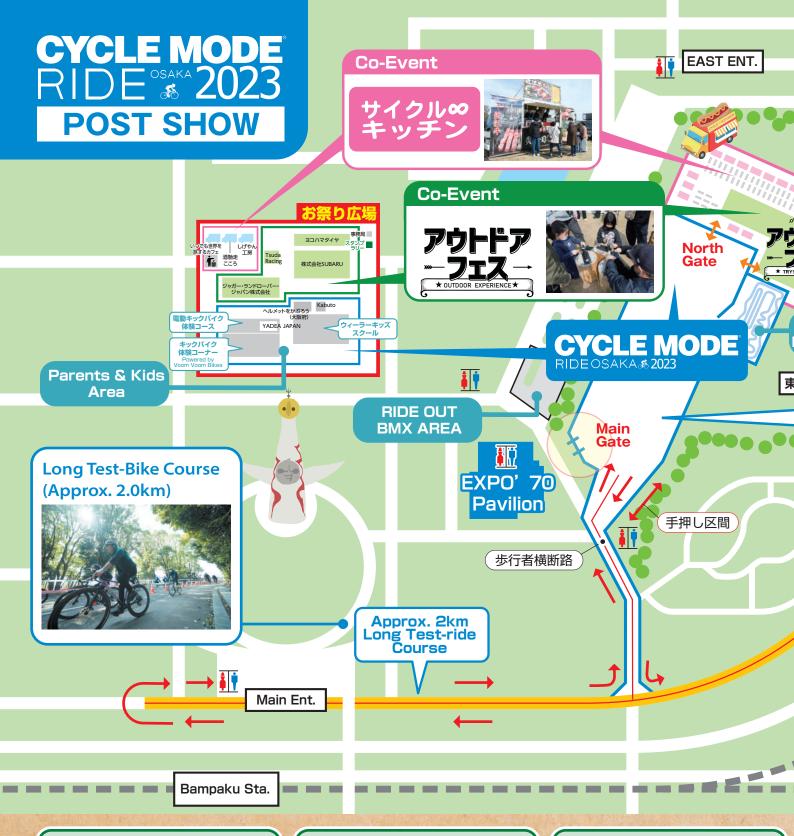

At exhibition area, you can enjoy the line up of new bikes and new products, at the test ride course with the 2 km long, you can fully experience the original joy of

bicycles. The co-sponsored events, "OUTDOOR FESTIVAL" and "CYCLE KITCHEN," attract a wide range of visitors from active users to families by showcases campers, outdoor goods or activities, stages by celebrities and various guests, or This is the fun gourmet foods. Through our events, we will convey that "outside play event" incorporating bicycles into daily life and play can make your life more enjoyable one. for all bicycle fans. **SCHWALBE** ORTLIEB (

# **Off-Road Bike Course**

This is a dedicated course where you can compare and contrast the ride with off-road bicycles like mountain bikes, e-MTBs and Gravel bikes. You can try these new genre on the special course, which are very popular mainly in Europe and the United States.

#### **RIDE OUT / BMX Area**

RIDE OUT is now popular as a new culture in the United States and everywhere in the world. A riding school will be oepned during the event and you can experience wheelies and tricks using big wheel BMX and frostyle BMX.