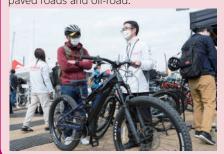

# **Off-Road Bike Course**

This is a dedicated course where you can compare and contrast the ride with off-road bicycles like mountain bikes, e-MTBs and Gravel bikes. You can try these new genre on the special course, which are very popular mainly in Europe and the United States.