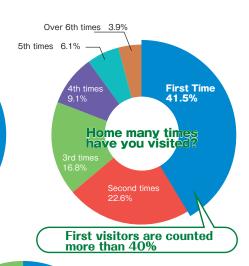

#### 2023 VISITOR ANALYSIS

Not enough 30.2% The number of Appreals

Average 43.6%

Many visitors are looking for product information such as parts, accessories, apparel and shoes.