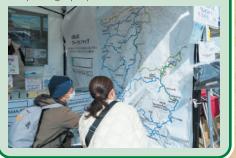

# **Bike x Travel Area**

This section introduces cycling courses spread throughout Japan, recommended sightseeing spots, and local foods. While enjoying the scenery that can only be reached by bicycle, tasting local gourmet, or staying at your favorite hot spring inn, the hybrid way of the pleasures with "cycling" and "traveling" is expanding rapidly.