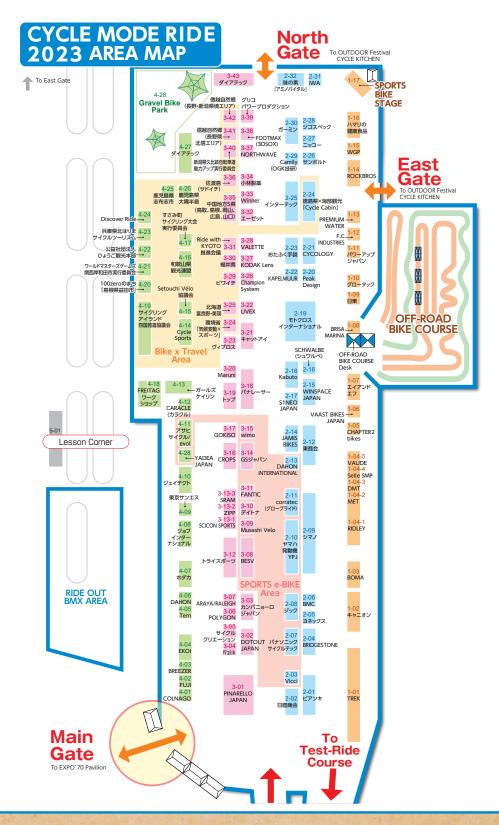

### SPORTS e-BIKE Area

Sports e-BIKE, which have attracted great attention with the release of new models from many brands, are becoming increasingly popular as a new genre of sports and leisure that can be enjoyed on paved roads and off-road.