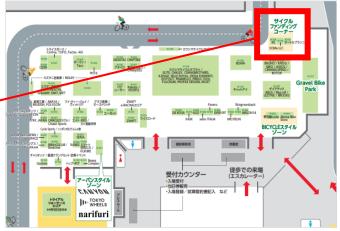

#### ▼企画コーナー配置イメージ

※ブース配置、及び写真はイメージであり、実際とは異なります。
 ※フェアの配置場所は2022年4月現在のイメージです。
 発表時には別スペースでの実施となる場合もございます。