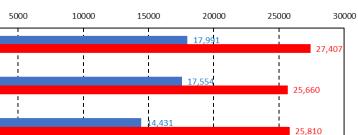

▼来場者数推移

1,105

1,299

939

430

0

2017

2018

2019

2022

20,152

11,030

▼イベント規模