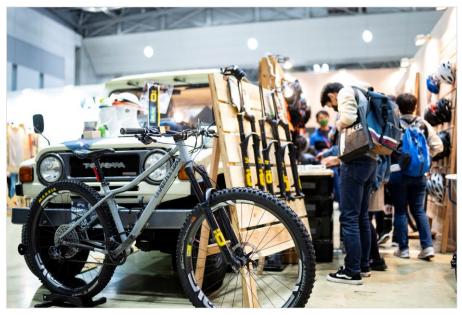

者)         | 2社       |  |
| 出展小間数(飲食出展は含まず)   | 395小間    |  |
| 出展ブランド数           | 258ブランド  |  |
| 出品自転車数(フレームのみを含む) | 730台     |  |
| (うち試乗車数)          | 343台     |  |

▼来場者数推移

1,105

1,299

939

430

0

2017

2018

2019

2022



20,152



11,030

▼イベント規模

# 出展対象・ブースイメージ

### ■出展対象

- 自転車関連の製品・サービスを開発中の企業・団体(販売実績なし)
- ・自転車関連の製品・サービスの販売開始から2年以内の企業・団体
   ※出展申込書「3. 出展申込内容」内のご要望覧に、販売開始年月を記載してください。



**CYCLE MODE** 

TOKYO2023

### ■ブースイメージ



●小間サイズ 幅2m×奥行2m×高さ2.7m

#### ●付属品

仕切りパネル、スポットライト、 突き出し看板、出展者名紹介パネル

#### ●その他

- ・自転車の展示は最大3台まで(自転車のサイズによっては台数制限の場合もあります)
- ・展示企画ブースのため、一般出展の出展規定とは一部異なります。
- ・盗難防止のため、ブースには説明員を常駐させてください。
- ・試乗車の貸し出しは不可です。



#### ▼企画コーナー配置イメージ



※ブース配置、及び写真はイメージであり、実際とは異なります。
 ※フェアの配置場所は2022年4月現在のイメージです。
 発表時には別スペースでの実施となる場合もございます。

# 開催時写真 (2022年東京展・参考用)













# 出展料金:165,000円/1小間 (税込)

※サイクルモード東京2023 一般ブース出展者が追加で申し込む場合:47,300円/小間(税込)

### ■出展申込方法

公式サイトから出展申込書をダウンロードし、必要事項をご入力のうえ事務局までメールでお送りください。



★展示会全体についてや出展規定、会場詳細など、そのほかの情報については以下パンフレットをご参照ください。

https://www.cyclemode.net/pdf/2023/exhibition/exhibition.pdf

■出展申込締切

2022年12月22日(木)

## ■お問い合わせ

サイクルモード事務局 担当:橘・安本 〒540-0008 大阪市中央区大手前1-2-15 TEL 06-6947-0284 E-mail <u>cycle@cyclemode.net</u>