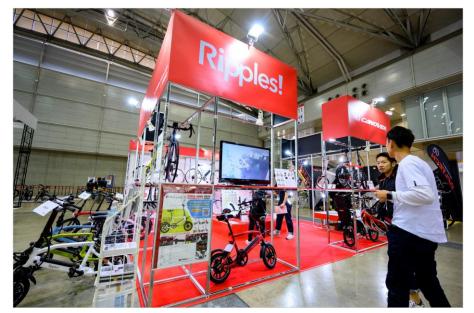

|
|                                               | 企画コーナー予定エリア   |
|                                               |               |
|                                               |               |
|                                               |               |
|                                               |               |
|                                               | サイクルモード展示エリア  |
| ●小間サイズ                                        |               |

幅2m×奥行1.5m×高さ2.7m

#### ●付属品

仕切りパネル、スポットライト、突き出し看板、出展者名紹介パネル

#### ●その他

- ・自転車の展示は最大3台まで(自転車のサイズによっては台数制限の場合もあります)
- ・展示企画ブースのため、一般出展の出展規定とは一部異なります。
- ・盗難防止のため、ブースには説明員を常駐させてください。
- ・試乗車の貸し出しは不可です。

※ブース配置、及び写真はイメージであり、実際とは異なります。
※フェアの配置場所は2021年12月現在のイメージです。
発表時には別スペースでの実施となる場合もございます。

# 開催時写真(2019年東京展・参考用)

15

DE ROSA









# 出展料金:165,000円/1小間 (税込)

サイクルモード東京2022 一般ブース出展者:22,000円/1小間(税込)

## ■出展申込方法

公式サイトから出展申込書をダウンロードし、必要事項をご入力のうえ事務局までメールでお送りください。



★展示会全体についてや出展規定、会場詳細など、そのほかの情報については以下パンフレットをご参照ください。

https://www.cyclemode.net/pdf/2022/exhibition/exhibition.pdf

■出展申込締切

2022年1月14日(金)

## ■お問い合わせ

サイクルモード事務局 担当:橘・安本 〒540-0008 大阪市中央区大手前1-2-15 TEL 06-6947-0284 E-mail cycle@cyclemode.net