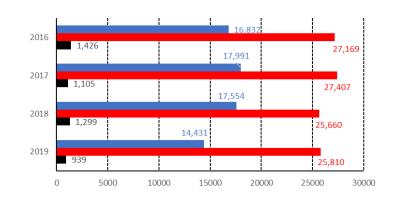

| 5,786            | 23,275 |
| 一般来場者(中学生以下)   | 410            | 589               | 407              | 958    |
| 販売店関係者 **登録者のみ | 439            | 319               | 181              | 939    |
| 報道関係者          | 78             | 55                | 57               | 190    |
| 小計             | 10,105         | 9,274             | 6,431            | 25,810 |
|                |                |                   |                  |        |

#### ▼イベント規模

|                    | 幕張メッセ    |
|--------------------|----------|
| 展示会場使用面積           | 18,000m² |
| 出展者数               | 197社·団体  |
| (うち海外出展者)          | 49社      |
| 出展小間数 (飲食出展は含まず)   | 539小間    |
| 出展ブランド数            | 402ブランド  |
| 出品自転車数 (フレームのみを含む) | 902台     |
| <br>(うち試乗車数)       | 410台     |

#### ▼来場者数推移





### ▼ユーザーの購買行動への影響



変わらない

54.8%

サイクルモードによって売上げは? 未回答 6.8% 上がる 30.1% 変わらない 61.6%





# 出展対象・ブースイメージ



## ■出展対象

クラウドファンディング等、多くの支援者から資金を募り、完成車やパーツ、 その他周辺商材などの新規開発を行う企業・団体 ※一般販売開始後1年を経過した製品の出展は不可



## ■ブースイメージ

|                                               | ▼企画コーナー配置イメージ |
|-----------------------------------------------|---------------|
| MARKEN AND AND AND AND AND AND AND AND AND AN |               |
|                                               | 企画コーナー予定エリア   |
|                                               |               |
|                                               |               |
|                                               |               |
|                                               |               |
|                                               | サイクル