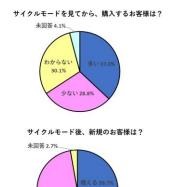

### ▼ユーザーの購買行動への影響

変わらない

54.8%

サイクルモードによって売上げは? 未回答 6.8% 上がる 30.1% 変わらない 61.6%