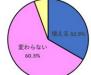

### ▼ユーザーの購買行動への影響

変わらない

54.8%

サイクルモードによって売上げは? 未回答 6.8% 上がる 30.1% 変わらない 61.6%